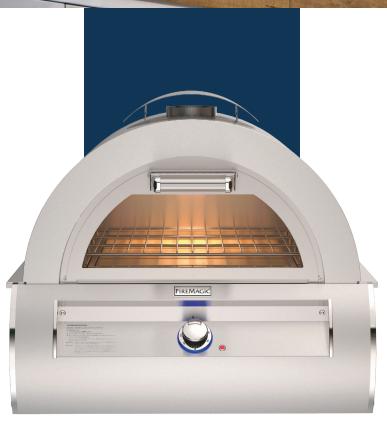

## **Feature Highlights**

- All 304 stainless steel
- · 3-layer dome maintains interior heat
- 18" x 18" x 34" Cordierite stone
- Removable pizza stone tray
- Baking rack & pizza peel
- · Oven door rated for 50lbs
- · Gravity latch locking system
- 36,000 BTU's 304 SS Burner
- Min 150° 750°
- Thermostatic control
- Blue LED lighted knob w/ temperature indication
- · Ignition indicator light
- IPI ignition/flame rectification
- Designer hanger
- Interior light
- Adjustable vent-cap for wind deflection
- Battery back-up
- Ceramic glass door viewing window
- Grill top thermometer
- Convective cooking from interior sides
- Ignition flame viewing window for safety
- Cut-out: 31¼"w x 23½"d x 11½"h (same as 30" 660i grill)