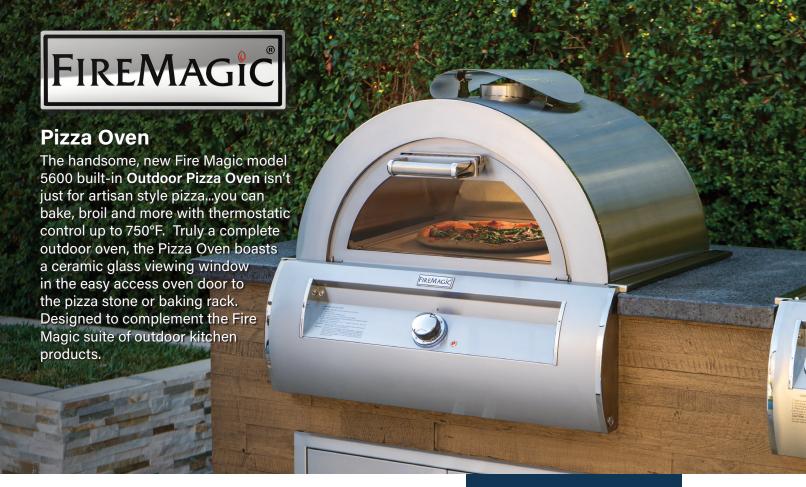

## **Feature Highlights**

- All 304 stainless steel
- · 3-layer dome maintains interior heat
- 18" x 18" x 34" Cordierite stone
- Removable pizza stone tray
- Baking rack & pizza peel
- · Oven door rated for 50lbs
- · Gravity latch locking system
- 36,000 BTU's 304 SS Burner
- Min 150° 750°
- Thermostatic control
- Blue LED lighted knob w/ temperature indication
- · Ignition indicator light
- IPI ignition/flame rectification
- Designer hanger
- Interior light
- Adjustable vent-cap for wind deflection
- Battery back-up
- Ceramic glass door viewing window
- Grill top thermometer
- Convective cooking from interior sides
- Ignition flame viewing window for safety
- Cut-out: 31¼"w x 23½"d x 11½"h (same as 30" 660i grill)