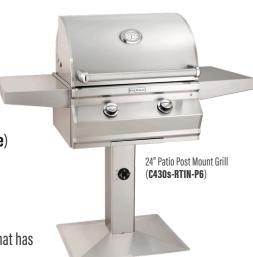

## **Choice Series Grills**

Our most affordable line, Fire Magic Choice grills feature superior design and materials housed in an Aurora style grill with a simple satin stainless steel facade. Available in three built-in models (24", 30", & 36") and two 24" Post Mount units, the Choice Series provides the Fire Magic cooking experience and quality craftsmanship at an affordable price tag.

## **Feature Highlights**

- Choose built-in models in three sizes or post mount units
- Built to last with all 304 stainless steel construction
- Heavy duty Diamond Sear \* cooking grids for superior grilling performance
- Tubular stainless steel U-shaped burners
- Heavy gauge stainless steel dual position, adjustable warming rack
- Stainless steel flavor grids provide even heat and reduce flare ups
- Reliable turn-to-Light Ignition System (no power required, no batteries to change)
- Angled, analog thermometer in lid measuring up to 1000° F
- Seamless, double wall 90° Hood
- Available for Propane or Natural Gas
- Plus, a limited Lifetime Warranty (on most critical parts) backed by the company that has built grills in America for over 80 years
- Choice grills may be used in a multi-user setting like resorts or condos...and/or for individuals with disabilities. See the **Choice Multi-User & Accessible Series** brochure (Lit. #L-C1-13620)