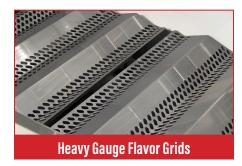

## **Feature Highlights**

- Choose built-in models in three sizes or post mount units
- Built to last with all 304 stainless steel construction
- Heavy duty Diamond Sear \* cooking grids for superior grilling performance
- Tubular stainless steel U-shaped burners
- Heavy gauge stainless steel dual position, adjustable warming rack
- Stainless steel flavor grids provide even heat and reduce flare ups
- Reliable turn-to-Light Ignition System (no power required, no batteries to change)
- Angled, analog thermometer in lid measuring up to 1000° F
- Seamless, double wall 90° Hood
- Available for Propane or Natural Gas
- Plus, a limited Lifetime Warranty (on most critical parts) backed by the company that has built grills in America for over 80 years
- Choice grills may be used in a multi-user setting like resorts or condos...and/or for individuals with disabilities. See the **Choice Multi-User & Accessible Series** brochure (Lit. #L-C1-13620)