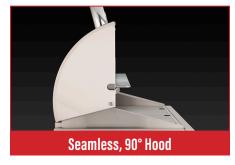

## **Feature Highlights**

- Choose built-in models in three sizes or post mount units
- Built to last with all 304 stainless steel construction
- Heavy duty Diamond Sear \* cooking grids for superior grilling performance
- Tubular stainless steel U-shaped burners
- Heavy gauge stainless steel dual position, adjustable warming rack
- Stainless steel flavor grids provide even heat and reduce flare ups
- Reliable turn-to-Light Ignition System (no power required, no batteries to change)
- Angled, analog thermometer in lid measuring up to 1000° F
- Seamless, double wall 90° Hood
- Available for Propane or Natural Gas
- Plus, a limited Lifetime Warranty (on most critical parts) backed by the company that has built grills in America for over 80 years
- Choice grills may be used in a multi-user setting like resorts or condos...and/or for individuals with disabilities. See the **Choice Multi-User & Accessible Series** brochure (Lit. #L-C1-13620)