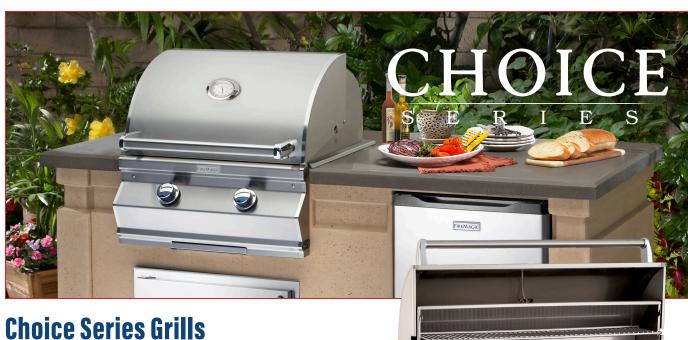

## **Choice Series Grills**

Our most affordable line, Fire Magic Choice grills feature superior design and materials housed in an Aurora style grill with a simple satin stainless steel facade. Available in three built-in models (24", 30", & 36") and two 24" Post Mount units, the Choice Series provides the Fire Magic cooking experience and quality craftsmanship at an affordable price tag.

## **Feature Highlights**

- Choose built-in models in three sizes or post mount units
- Built to last with all 304 stainless steel construction
- Heavy duty Diamond Sear \* cooking grids for superior grilling performance
- Tubular stainless steel U-shaped burners
- Heavy gauge stainless steel dual position, adjustable warming rack
- Stainless steel flavor grids provide even heat and reduce flare ups
- Reliable turn-to-Light Ignition System (no power required, no batteries to change)
- Angled, analog thermometer in lid measuring up to 1000° F
- Seamless, double wall 90° Hood
- Available for Propane or Natural Gas
- Plus, a limited Lifetime Warranty (on most critical parts) backed by the company that has built grills in America for over 80 years
- Choice grills may be used in a multi-user setting like resorts or condos...and/or for individuals with disabilities. See the **Choice Multi-User & Accessible Series** brochure (Lit. #L-C1-13620)