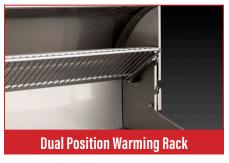

## **Feature Highlights**

- Choose built-in models in three sizes or post mount units
- Built to last with all 304 stainless steel construction
- Heavy duty Diamond Sear \* cooking grids for superior grilling performance
- Tubular stainless steel U-shaped burners
- Heavy gauge stainless steel dual position, adjustable warming rack
- Stainless steel flavor grids provide even heat and reduce flare ups
- Reliable turn-to-Light Ignition System (no power required, no batteries to change)
- Angled, analog thermometer in lid measuring up to 1000° F
- Seamless, double wall 90° Hood
- Available for Propane or Natural Gas
- Plus, a limited Lifetime Warranty (on most critical parts) backed by the company that has built grills in America for over 80 years
- Choice grills may be used in a multi-user setting like resorts or condos...and/or for individuals with disabilities. See the **Choice Multi-User & Accessible Series** brochure (Lit. #L-C1-13620)