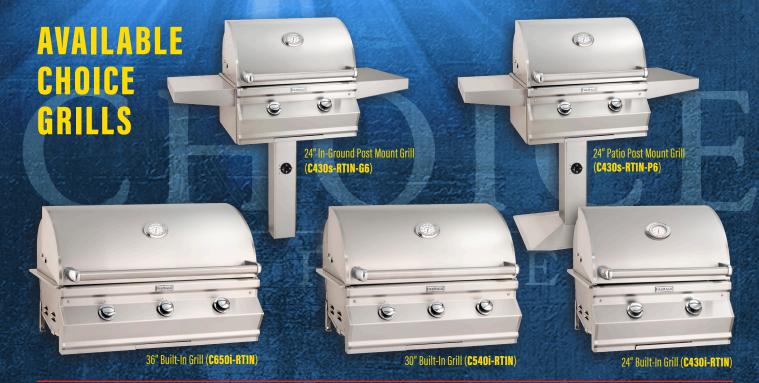

## **Choice Series Grills**

Our most affordable line, Fire Magic Choice grills feature superior design and materials housed in an Aurora style grill with a simple satin stainless steel facade. Available in three built-in models (24", 30", & 36") and two 24" Post Mount units, the Choice Series provides the Fire Magic cooking experience and quality craftsmanship at an affordable price tag.

0

36" Built-In Grill (C650i-RT1N)