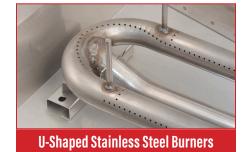

## **Feature Highlights**

- Choose built-in models in three sizes or post mount units
- Built to last with all 304 stainless steel construction
- Heavy duty Diamond Sear \* cooking grids for superior grilling performance
- Tubular stainless steel U-shaped burners
- Heavy gauge stainless steel dual position, adjustable warming rack
- Stainless steel flavor grids provide even heat and reduce flare ups
- Reliable turn-to-Light Ignition System (no power required, no batteries to change)
- Angled, analog thermometer in lid measuring up to 1000° F
- Seamless, double wall 90° Hood
- Available for Propane or Natural Gas
- Plus, a limited Lifetime Warranty (on most critical parts) backed by the company that has built grills in America for over 80 years
- Choice grills may be used in a multi-user setting like resorts or condos...and/or for individuals with disabilities. See the **Choice Multi-User & Accessible Series** brochure (Lit. #L-C1-13620)