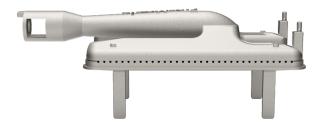

## **Cast Stainless Steel Burners**

# FIREMAGIC

### **Small Cast SS Burner**

- Burner made of 1/4" thick cast 304 Stainless Steel
- This burner has all the same features as the larger burner (on reverse side), but is smaller.
- To fit Fire Magic 18" deep (cooking surface) grills the 540 and 430 grills.
- Up to 25,00 BTU's per burner.
- Burners are just right for our 540 (30") and 430 (24") grills. There are three burners with the 540 and two with the 430.
- **<u>GUARANTEED FOR LIFE</u>**