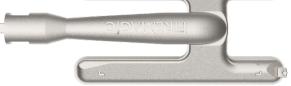

## **Cast Stainless Steel Burners**

FIREMAGIC

### Burners Made of ¼" Thick Cast 304 Stainless Steel

304 grade stainless burners weighing up to 12 lbs, featuring a lifetime warranty. Designed with a protective lip above the ports to prevent clogging from grease. Up to 30,000 BTU's per burner, to fit Fire Magic 22" (cooking surface) deep grills - E1060, E/A790, and E/A660.

### Large Cast SS Burner

- Burner made of 1/4" thick cast 304 Stainless Steel
- To fit Fire Magic 22" deep (cooking surface) grills the E1060, E/A790, and E/A660.
- Up to 30,00 BTU's per burner.
- **GUARANTEED FOR LIFE**