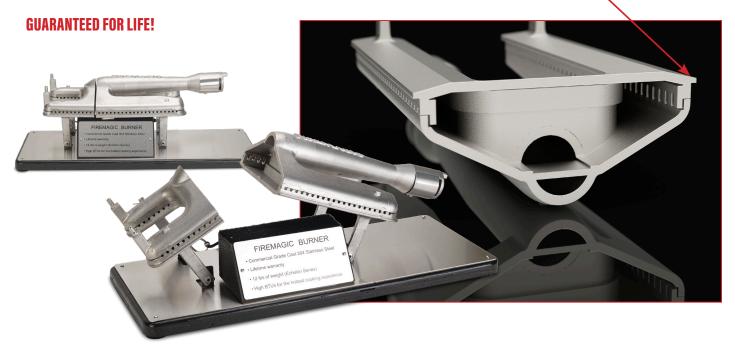

### Burners Made of ¼" Thick Cast 304 Stainless Steel

304 grade stainless burners weighing up to 12 lbs, featuring a lifetime warranty. Designed with a protective lip above the ports to prevent clogging from grease. Up to 30,000 BTU's per burner, to fit Fire Magic 22" (cooking surface) deep grills - E1060, E/A790, and E/A660.

### Large Cast SS Burner

- Burner made of 1/4" thick cast 304 Stainless Steel
- To fit Fire Magic 22" deep (cooking surface) grills the E1060, E/A790, and E/A660.
- Up to 30,00 BTU's per burner.
- **GUARANTEED FOR LIFE**

### **Small Cast SS Burner**

- Burner made of 1/4" thick cast 304 Stainless Steel
- This burner has all the same features as the larger burner (on reverse side), but is smaller.
- To fit Fire Magic 18" deep (cooking surface) grills the 540 and 430 grills.
- Up to 25,00 BTU's per burner.
- Burners are just right for our 540 (30") and 430 (24") grills. There are three burners with the 540 and two with the 430.
- **<u>GUARANTEED FOR LIFE</u>**