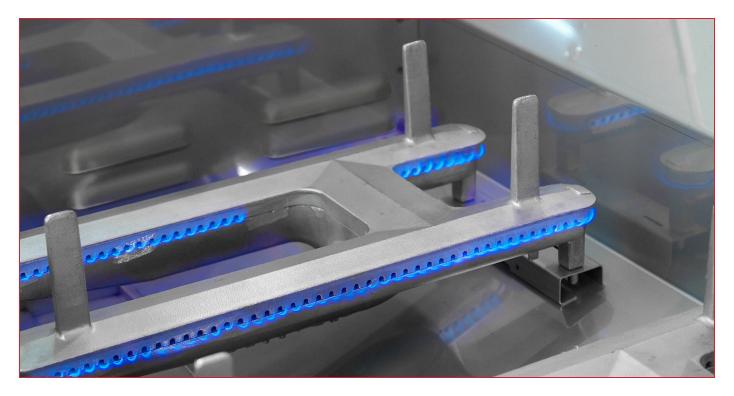

### Burners Made of ¼" Thick Cast 304 Stainless Steel

304 grade stainless burners weighing up to 12 lbs, featuring a lifetime warranty. Designed with a protective lip above the ports to prevent clogging from grease. Up to 30,000 BTU's per burner, to fit Fire Magic 22" (cooking surface) deep grills - E1060, E/A790, and E/A660.

### Large Cast SS Burner

- Burner made of 1/4" thick cast 304 Stainless Steel
- To fit Fire Magic 22" deep (cooking surface) grills the E1060, E/A790, and E/A660.
- Up to 30,00 BTU's per burner.
- **GUARANTEED FOR LIFE**