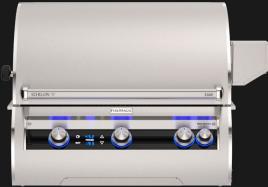

## 2024 Fire Magic Echelon Grill

New for 2024, the Fire Magic Digital Echelon boasts a state-of-the-art black glass control panel with touchscreen operation and precise heat control for grilling fish, steaks, vegetables and more with exceptional temperature accuracy. Integrated smart technology allows remote control from a smartphone. The new modern black glass accent will be extended to Echelon analog models, power burner and double side burner and the E1060S-51 portable grill.

E790i-9EAN-W - w/ Analog Thermometer & Magic View Window

19-6B1N-0 - Echelon Power Burner

**32816** - Echelon Double Side Burner

E660i-9E1N - w/ Digital Thermometer

E1060i-9E1N-W - w/ Digital Thermometer & Magic View Window