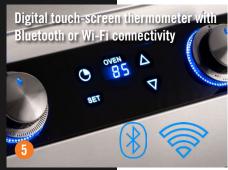

## 2024 Fire Magic Echelon Grill

New for 2024, the Fire Magic Digital Echelon boasts a state-of-the-art black glass control panel with touchscreen operation and precise heat control for grilling fish, steaks, vegetables and more with exceptional temperature accuracy. Integrated smart technology allows remote control from a smartphone. The new modern black glass accent will be extended to Echelon analog models, power burner and double side burner and the E1060S-51 portable grill.