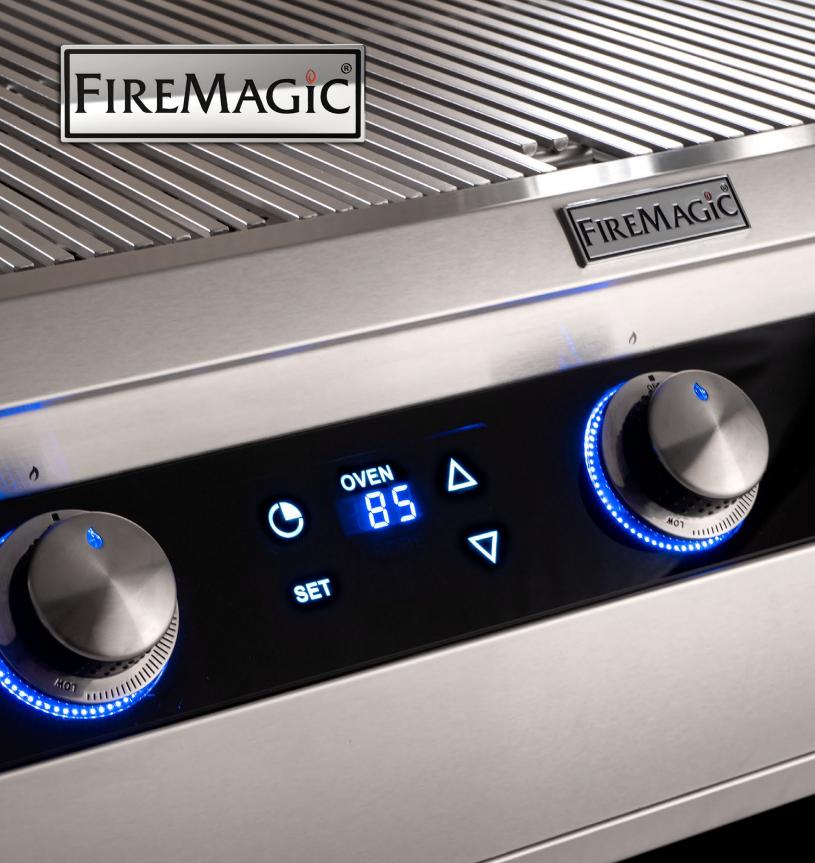

## 2024 Fire Magic Echelon Grill

New for 2024, the Fire Magic Digital Echelon boasts a state-of-the-art black glass control panel with touchscreen operation and precise heat control for grilling fish, steaks, vegetables and more with exceptional temperature accuracy. Integrated smart technology allows remote control from a smartphone. The new modern black glass accent will be extended to Echelon analog models, power burner and double side burner and the E1060S-51 portable grill.

These enhancements join other innovative features found in the Echelon Collection, including cast stainless steel burners, hot surface ignition, redesigned Flavor Grids, patented Diamond Sear Cooking Grids and the options like the distinctive Magic View window and charcoal/smoker basket.