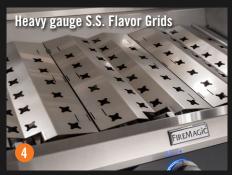

These enhancements join other innovative features found in the Echelon Collection, including cast stainless steel burners, hot surface ignition, redesigned Flavor Grids, patented Diamond Sear Cooking Grids and the options like the distinctive Magic View window and charcoal/smoker basket.