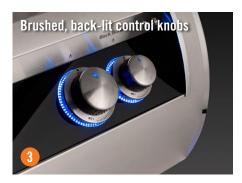

These enhancements join other innovative features found in the Echelon Collection, including cast stainless steel burners, hot surface ignition, redesigned Flavor Grids, patented Diamond Sear Cooking Grids and the options like the distinctive Magic View window and charcoal/smoker basket.