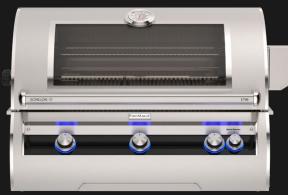

E790i-9EAN-W - w/ Analog Thermometer & Magic View Window

19-6B1N-0 - Echelon Power Burner

**32816** - Echelon Double Side Burner

E660i-9E1N - w/ Digital Thermometer

E1060i-9E1N-W - w/ Digital Thermometer & Magic View Window