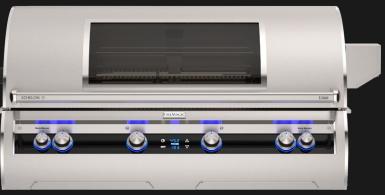

## 2024 Fire Magic Echelon Grill

New for 2024, the Fire Magic Digital Echelon boasts a state-of-the-art black glass control panel with touchscreen operation and precise heat control for grilling fish, steaks, vegetables and more with exceptional temperature accuracy. Integrated smart technology allows remote control from a smartphone. The new modern black glass accent will be extended to Echelon analog models, power burner and double side burner and the E1060S-51 portable grill.

E790i-9EAN-W - w/ Analog Thermometer & Magic View Window

19-6B1N-0 - Echelon Power Burner

**32816** - Echelon Double Side Burner

E660i-9E1N - w/ Digital Thermometer

E1060i-9E1N-W - w/ Digital Thermometer & Magic View Window