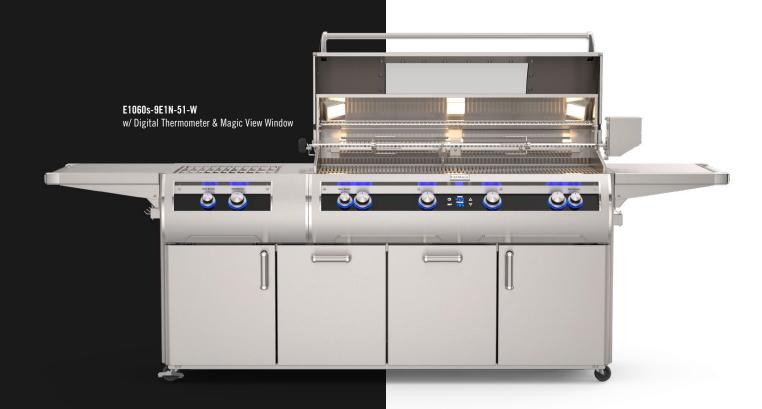

E790i-9EAN-W - w/ Analog Thermometer & Magic View Window

19-6B1N-0 - Echelon Power Burner

**32816** - Echelon Double Side Burner

E660i-9E1N - w/ Digital Thermometer

E1060i-9E1N-W - w/ Digital Thermometer & Magic View Window