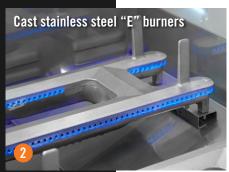

These enhancements join other innovative features found in the Echelon Collection, including cast stainless steel burners, hot surface ignition, redesigned Flavor Grids, patented Diamond Sear Cooking Grids and the options like the distinctive Magic View window and charcoal/smoker basket.