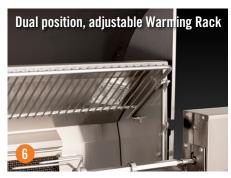

re with exceptional temperature accuracy. Integrated smart technology allows remote control from a smartphone. The new modern black glass accent will be extended to Echelon analog models, power burner and double side burner and the E1060S-51 portable grill.

These enhancements join other innovative features found in the Echelon Collection, including cast stainless steel burners, hot surface ignition, redesigned Flavor Grids, patented Diamond Sear Cooking Grids and the options like the distinctive Magic View window and charcoal/smoker basket.





E790i-9EAN-W - w/ Analog Thermometer & Magic View Window



19-6B1N-0 - Echelon Power Burner



**32816** - Echelon Double Side Burner



E660i-9E1N - w/ Digital Thermometer



E1060i-9E1N-W - w/ Digital Thermometer & Magic View Window























14724 East Proctor Ave., City of Industry, CA 91746 www.firemagicgrills.com