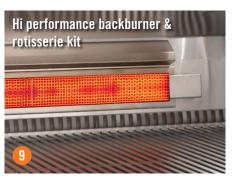

These enhancements join other innovative features found in the Echelon Collection, including cast stainless steel burners, hot surface ignition, redesigned Flavor Grids, patented Diamond Sear Cooking Grids and the options like the distinctive Magic View window and charcoal/smoker basket.