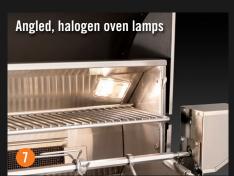

These enhancements join other innovative features found in the Echelon Collection, including cast stainless steel burners, hot surface ignition, redesigned Flavor Grids, patented Diamond Sear Cooking Grids and the options like the distinctive Magic View window and charcoal/smoker basket.