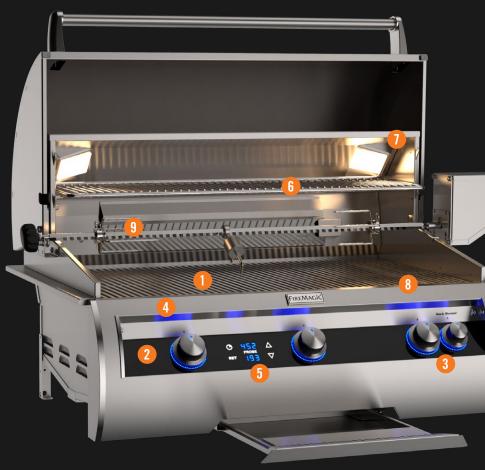

These enhancements join other innovative features found in the Echelon Collection, including cast stainless steel burners, hot surface ignition, redesigned Flavor Grids, patented Diamond Sear Cooking Grids and the options like the distinctive Magic View window and charcoal/smoker basket.

E790i-9EAN-W - w/ Analog Thermometer & Magic View Window

19-6B1N-0 - Echelon Power Burner

**32816** - Echelon Double Side Burner

E660i-9E1N - w/ Digital Thermometer

E1060i-9E1N-W - w/ Digital Thermometer & Magic View Window