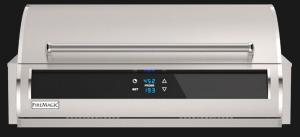

Available in three versions, each unit is **powered by 240v** and boasts a large 31"x16" cooking surface with patented Diamond Sear cooking grids. With a preheat time of less than 15 minutes, the new EL500 is powered by an advanced heat system featuring either single or dual thermostatic control and a temperature range of up to 700°F for perfect searing and enhanced flavor. Crafted from 304 stainless steel and available with a large ceramic glass window, the grill's sleek, black glass touch control panel with Bluetooth technology enables control from a smartphone. Cut-out: 33" w x 17½" d x 7¼" h.

Bluetooth technology enables control from a smartphone

**Magic View Window Option** 

**Heavy Duty Warming Rack** 

Touch Screen Control with Digital
Thermometer and Bluetooth

EL500i-4Z1E-W - Two Controls, Window

EL500i-4Z1E - Two Controls, no Window

**EL500i-3Z1E** - One Control, no Window

14724 East Proctor Ave., City of Industry, CA 91746 www.firemagicgrills.com