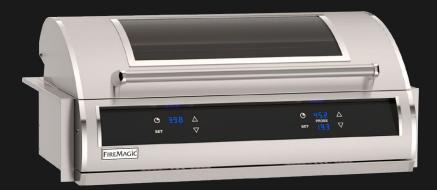

Available in three versions, each unit is **powered by 240v** and boasts a large 31"x16" cooking surface with patented Diamond Sear cooking grids. With a preheat time of less than 15 minutes, the new EL500 is powered by an advanced heat system featuring either single or dual thermostatic control and a temperature range of up to 700°F for perfect searing and enhanced flavor. Crafted from 304 stainless steel and available with a large ceramic glass window, the grill's sleek, black glass touch control panel with Bluetooth technology enables control from a smartphone. Cut-out: 33" w x 17½" d x 7¼" h.

Bluetooth technology enables control from a smartphone

**Magic View Window Option** 

**Heavy Duty Warming Rack** 

Touch Screen Control with Digital
Thermometer and Bluetooth

EL500i-4Z1E-W - Two Controls, Window

EL500i-4Z1E - Two Controls, no Window

**EL500i-3Z1E** - One Control, no Window

14724 East Proctor Ave., City of Industry, CA 91746 www.firemagicgrills.com