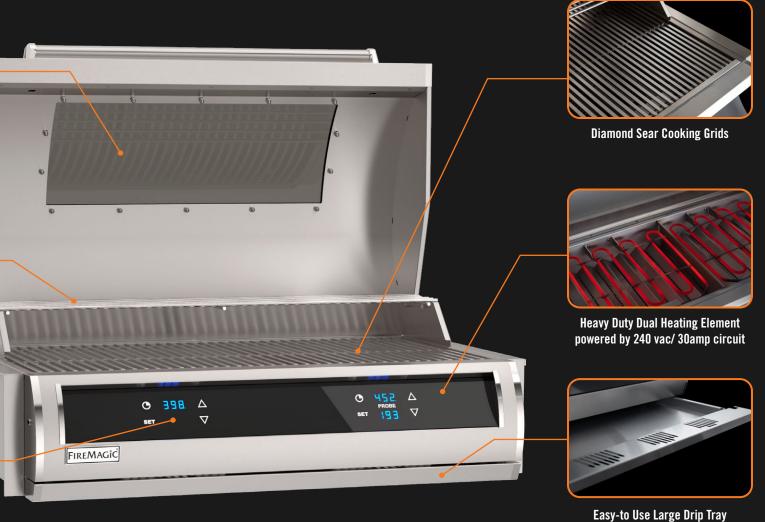

Available in three versions, each unit is **powered by 240v** and boasts a large 31"x16" cooking surface with patented Diamond Sear cooking grids. With a preheat time of less than 15 minutes, the new EL500 is powered by an advanced heat system featuring either single or dual thermostatic control and a temperature range of up to 700°F for perfect searing and enhanced flavor. Crafted from 304 stainless steel and available with a large ceramic glass window, the grill's sleek, black glass touch control panel with Bluetooth technology enables control from a smartphone. Cut-out: 33" w x 17½" d x 7¼" h.

Bluetooth technology enables control from a smartphone

**Magic View Window Option** 

**Heavy Duty Warming Rack** 

Touch Screen Control with Digital
Thermometer and Bluetooth

EL500i-4Z1E-W - Two Controls, Window