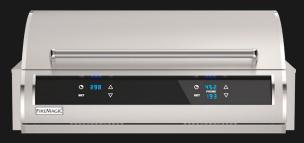

Available in three versions, each unit is **powered by 240v** and boasts a large 31"x16" cooking surface with patented Diamond Sear cooking grids. With a preheat time of less than 15 minutes, the new EL500 is powered by an advanced heat system featuring either single or dual thermostatic control and a temperature range of up to 700°F for perfect searing and enhanced flavor. Crafted from 304 stainless steel and available with a large ceramic glass window, the grill's sleek, black glass touch control panel with Bluetooth technology enables control from a smartphone. Cut-out: 33" w x 17½" d x 7¼" h.

Bluetooth technology enables control from a smartphone

**Magic View Window Option** 

**Heavy Duty Warming Rack** 

Touch Screen Control with Digital
Thermometer and Bluetooth

EL500i-4Z1E-W - Two Controls, Window

EL500i-4Z1E - Two Controls, no Window

**EL500i-3Z1E** - One Control, no Window

14724 East Proctor Ave., City of Industry, CA 91746 www.firemagicgrills.com