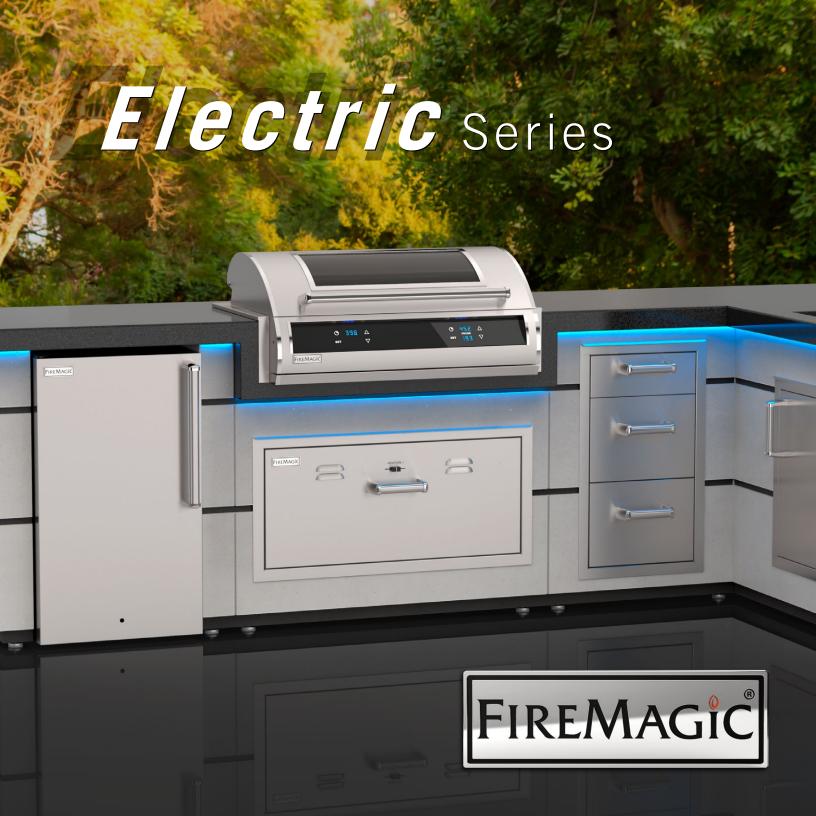

## **EL500i Electric Grills**

The new Fire Magic® EL500 Electric Grill series combines the luxury, performance and durability Fire Magic is known for with innovative sustainable technology to deliver a premium electric grilling experience outdoors.

Available in three versions, each unit is **powered by 240v** and boasts a large 31"x16" cooking surface with patented Diamond Sear cooking grids. With a preheat time of less than 15 minutes, the new EL500 is powered by an advanced heat system featuring either single or dual thermostatic control and a temperature range of up to 700°F for perfect searing and enhanced flavor. Crafted from 304 stainless steel and available with a large ceramic glass window, the grill's sleek, black glass touch control panel with Bluetooth technology enables control from a smartphone. Cut-out: 33" w x 17½" d x 7¼" h.