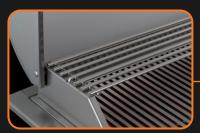

Available in three versions, each unit is **powered by 240v** and boasts a large 31"x16" cooking surface with patented Diamond Sear cooking grids. With a preheat time of less than 15 minutes, the new EL500 is powered by an advanced heat system featuring either single or dual thermostatic control and a temperature range of up to 700°F for perfect searing and enhanced flavor. Crafted from 304 stainless steel and available with a large ceramic glass window, the grill's sleek, black glass touch control panel with Bluetooth technology enables control from a smartphone. Cut-out: 33" w x 17½" d x 7¼" h.